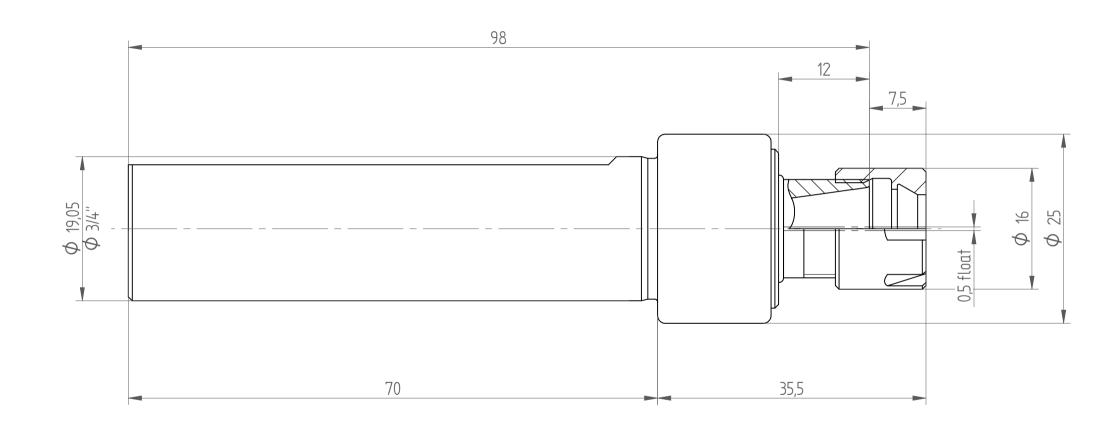

REGO-FIX AG Obermattweg 60 4456 Tenniken / Switzerland

Phone +41 61 976 14 66 Fax +41 61 976 14 14 www.rego-fix.com This is a non-controlled copy. All information given herein is subject to change without notice

The information given herein has been carefully checked and is believed to be correct. REGO-FIX, however, assumes no responsibility or liability for any errors, inaccuracies or omissions that may appear in this drawing

This document is subject to copyright laws. No part of this document may be reproduced or transmitted in any form or any means, electronic or mechanic, for any purpose, without the express written permission of REGO-FIX

Type: MPH3/4"\_ER11M

Part No.: 261991108

Date: 19.02.2015

Scale: 2: